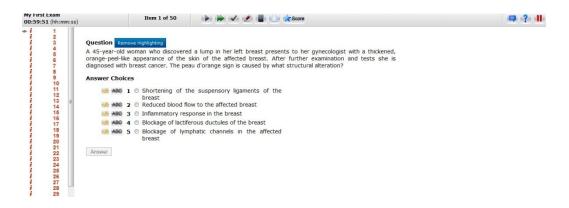

Your partner for testing excellence≈

Login to your portal at your NEW, easy to remember url -

## https://mycme.myexammaster.com/login

Create Exams includes several new features (see below):

- Choose either Exams or Practice Exams tab to get started.
- Select multiple topics or subjects to pull into an exam. Click on the carrots to expand an outline.
- Create an exam from questions previously answered incorrectly.
- Name your exam (optional).



## Choose between 2 exam interfaces -



## **EM Standard Sample:**



## **EM Alternate 1 Sample:**



Company Private
© 2013 Exam Master Corporation
3/21/2013 12:47:41 PM

**Score Reports** are available in My Stats. Set the date range, select the exam type and mode to filter the available reports.



**Edit your profile** (including the ability to set the time zone for your individual account) by clicking on your name in the top left hand corner of the screen.