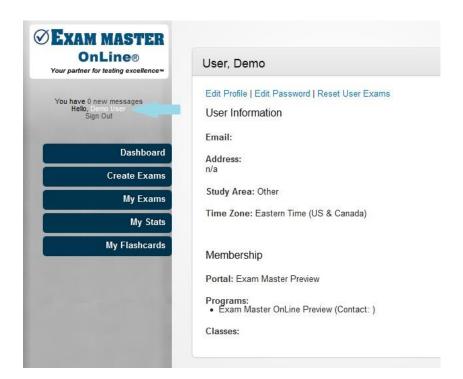

**Edit your profile** (including the ability to set the time zone for your individual account) by clicking on your name in the top left hand corner of the screen.