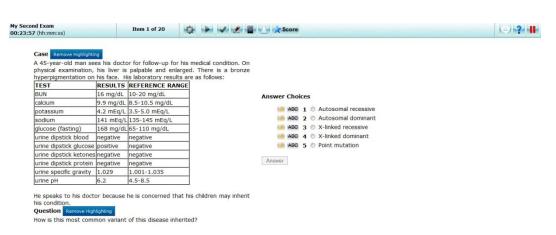

## **EM Alternate 1 Sample:**

Company Private
© 2013 Exam Master Corporation
3/21/2013 12:47:41 PM

**Score Reports** are available in My Stats. Set the date range, select the exam type and mode to filter the available reports.