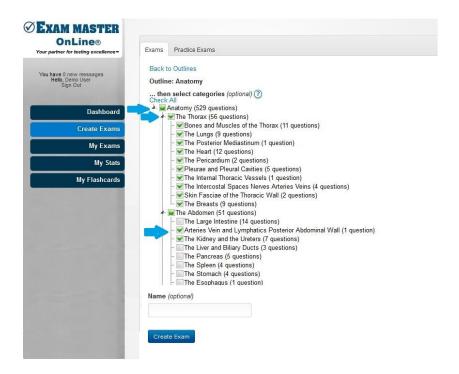

## https://mycme.myexammaster.com/login

Create Exams includes several new features (see below):

- Choose either Exams or Practice Exams tab to get started.
- Select multiple topics or subjects to pull into an exam. Click on the carrots to expand an outline.
- Create an exam from questions previously answered incorrectly.
- Name your exam (optional).