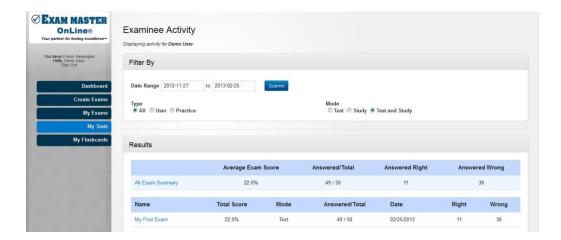

## **EM Alternate 1 Sample:**

Company Private
© 2013 Exam Master Corporation
3/21/2013 12:47:41 PM

**Score Reports** are available in My Stats. Set the date range, select the exam type and mode to filter the available reports.